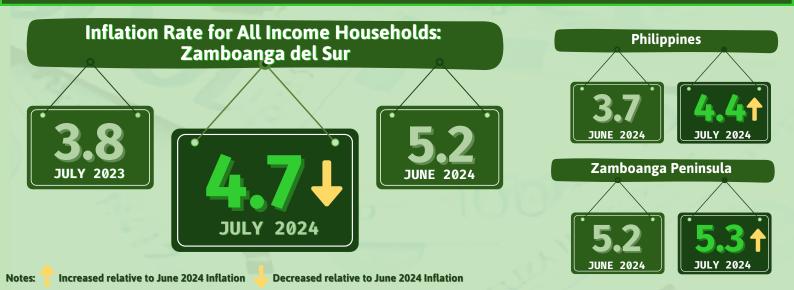

## ZAMBOANGA DEL SUR INFLATION RATE FOR ALL INCOME HOUSEHOLDS JULY 2024 (2018=100)