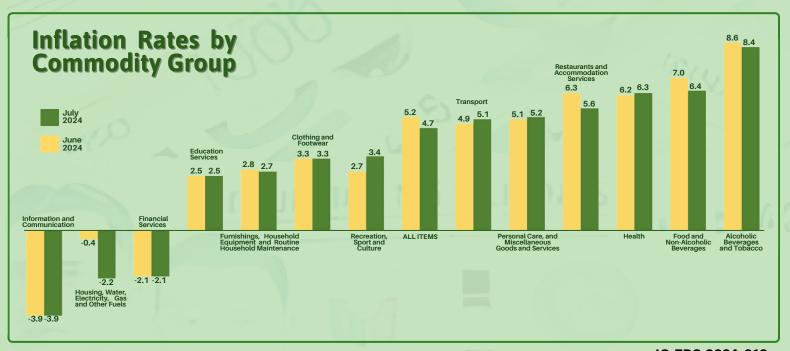

## **Main Sources of Deceleration**

Like us on: /PSAZamboSur

#psazdscpi
#inflationrate