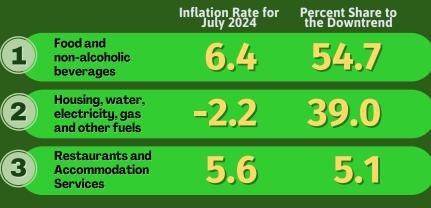

## **Main Sources of Deceleration**

Like us on: /PSAZamboSur

#psazdscpi
#inflationrate