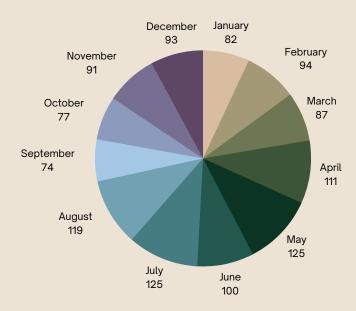

## Number of Approved Building Permits per Month

| Monthly Number of Approved Building Permits per Category |                              |           |                        |
|----------------------------------------------------------|------------------------------|-----------|------------------------|
| Month                                                    | Remarks                      | Month     | Remarks                |
| January                                                  | R-53; NR-29                  | July      | R-92; NR-30; F-2; Re-1 |
| February                                                 | R-64; NR-29; F-1             | August    | R-88; NR-27; F-4       |
| March                                                    | R-70; NR-17                  | September | R-59; NR-15            |
| April                                                    | R-79; NR-32                  | October   | R-49; NR-27; F-1       |
| May                                                      | R-100; NR-20; Re-2; A-2; F-1 | November  | R-54; NR-37            |
| June                                                     | R-70; NR-29; F-1             | December  | R-66; NR-27            |

Legend:

R - Residential; NR - Non-Residential; Re - Repair; A - Additions; F - Furns