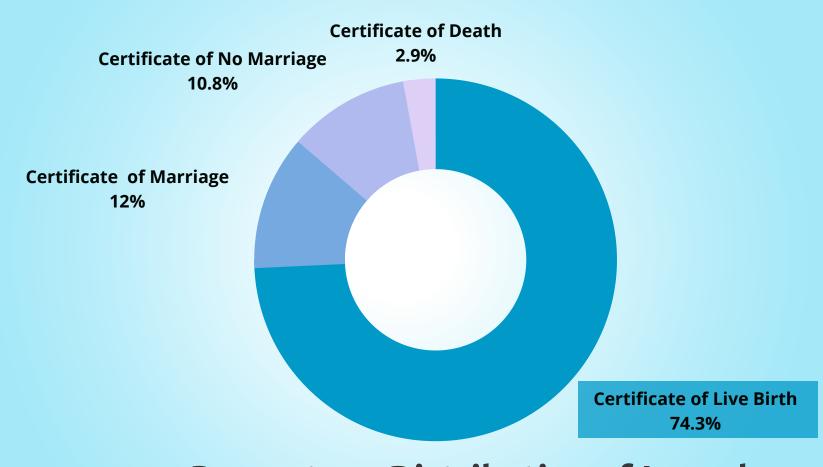

Percentage Distribution of Issued Civil Registry Documents by Type for the month of June 2022

Source: Month-to-Date Volume of Transactions by Transaction Type, CRS Zamboanga City Serbilis Outlet