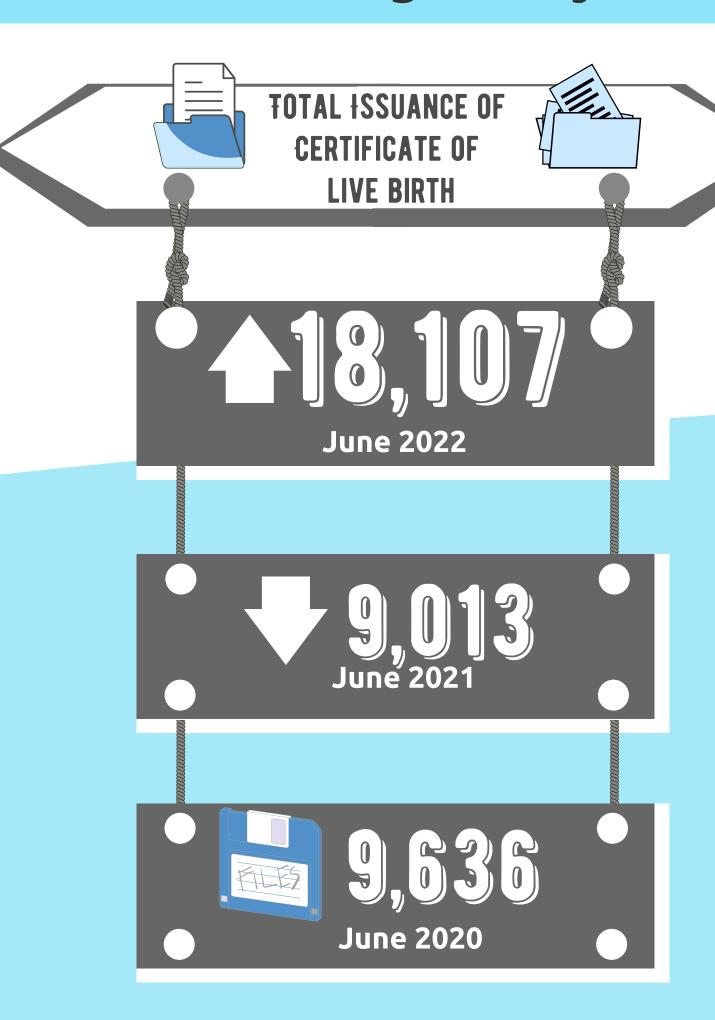

## Issuance of Certificate of Live Birth of CRS Zamboanga City Serbilis Outlet: June 2022