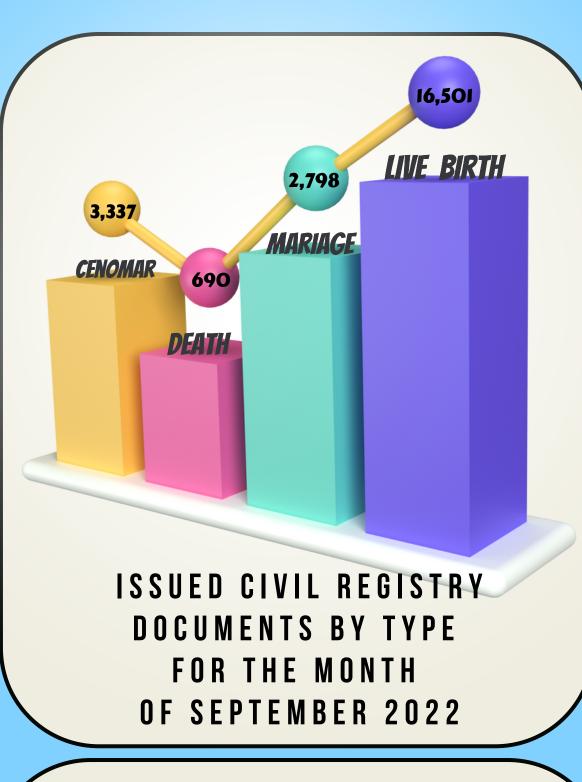

Source: Month-to-Date Volume of Transactions by Transaction Type, CRS Zamboanga City Serbilis Outlet