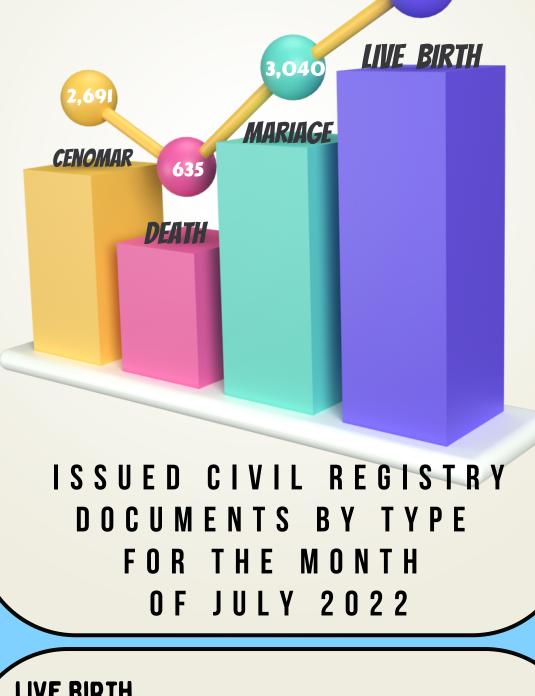

Source: Month-to-Date Volume of Transactions by Transaction Type, CRS Zamboanga City Serbilis Outlet