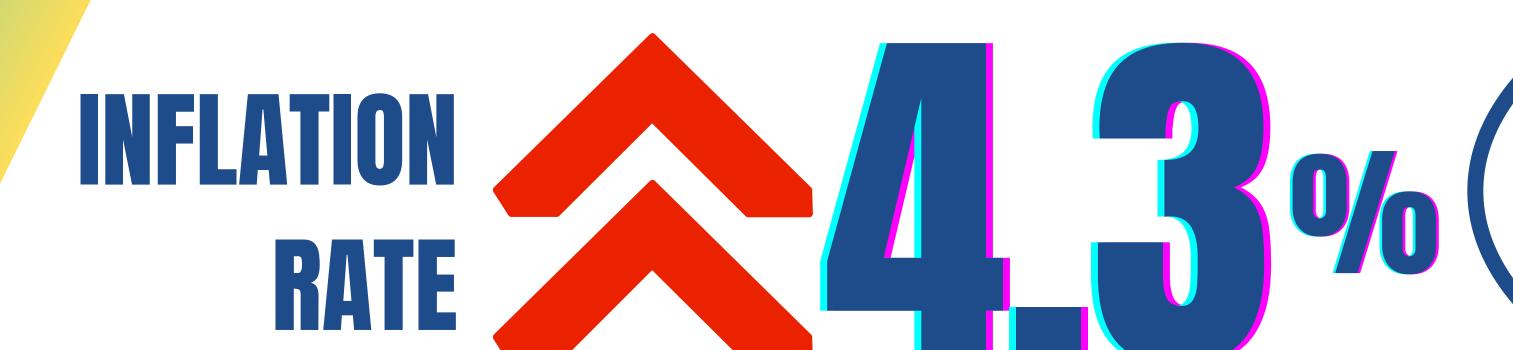

## ZANORTE Visualizing Inflation

**JUNE 2024 (BASE YEAR 2018)** 

**SIGNIFICANT INCREASED** COMPARED TO MAY 2024'S 1.0, **NOTABLY LOWER** AND **COMPARED TO JUNE 2023'S** 

THE RECORDED VALUE SHOWS A SIGNIFICANT **INCREASE FROM MAY 2024, WITH A RECORDED VALUE** OF 124.5