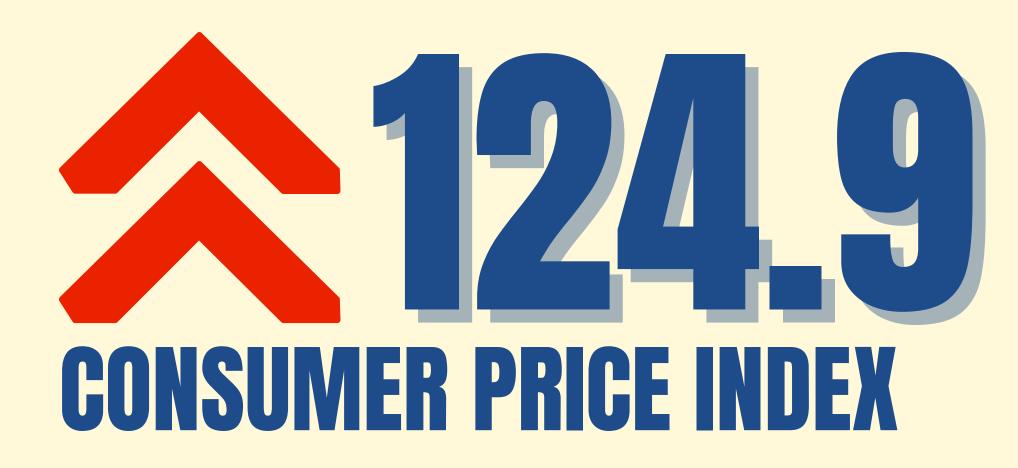

## ZANORTE Visualizing Inflation

**JUNE 2024 (BASE YEAR 2018)** 

**SIGNIFICANT INCREASED** COMPARED TO MAY 2024'S 1.0, **NOTABLY LOWER** AND **COMPARED TO JUNE 2023'S** 

THE RECORDED VALUE SHOWS A SIGNIFICANT **INCREASE FROM MAY 2024, WITH A RECORDED VALUE** OF 124.5

## PURCHASING POWER OF PESO

A PESO IN 2018 IS ONLY WORTH 80 CENTAVOS IN MAY 2024, OR YOU MAY NEED PHP124.9 TO PURCHASE THE SAME VOLUME OF **GOODS AND SERVICES WORTH PHP100.00 IN 2018** 