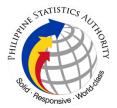

**Inflation rate** refers to the annual rate of change or the year-on-year change of the CPI expressed in percentage.