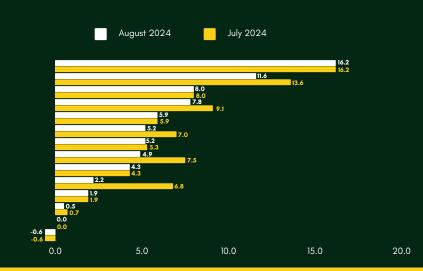

## **INFLATION RATES BY FOOD GROUP**

Rice
Cereals
Cereals and cereal products
Corn
Ready-made food and other products n.e.c
Vegetables, tubers, plantains, cooking bananas and pulses
Milk, other dairy products and eggs
Fruits and nuts
Food
Meat and other parts of slaughtered land animals
Flour, Bread and other bakery products, pasta products and other cereals
Oils and fats
Sugar, confectionery and desserts
Fish and other seafood
(-20.0)