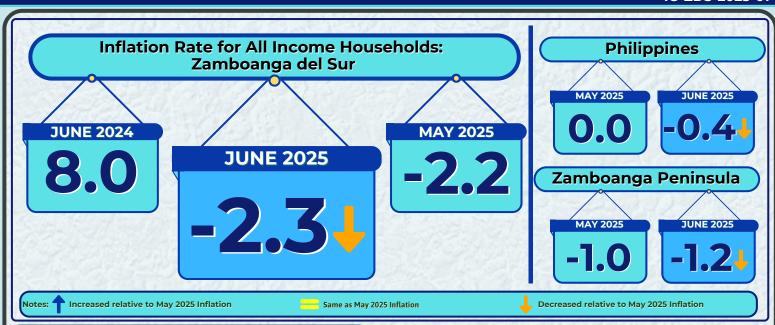

# ZAMBOANGA DEL SUR INFLATION RATE

# FOR THE BOTTOM 30% INCOME HOUSEHOLDS JUNE 2025 (2018=100)

IG-ZDS-2025-014