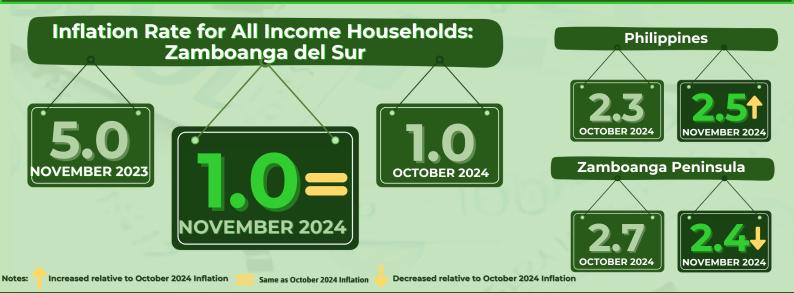

## ZAMBOANGA DEL SUR INFLATION RATE FOR ALL INCOME HOUSEHOLDS NOVEMBER 2024 (2018=100)