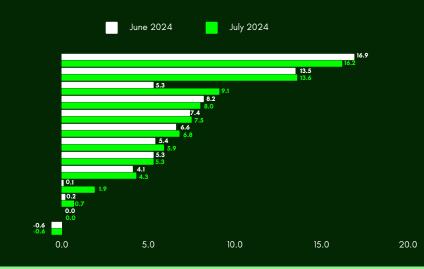

## MAIN SOURCES OF ACCELERATION

|                                                        | Inflation Rate for<br>July 2024 | % Share to the<br>Uptrend |
|--------------------------------------------------------|---------------------------------|---------------------------|
| Housing, water,<br>electricity, gas, ar<br>other fuels | nd <b>9.1</b>                   | 75.0                      |
| Restaurants and accommodation services                 |                                 | 9.3                       |
| Food and non-<br>alcoholic beverage                    | es <b>7.5</b>                   | 7.9                       |

## **INFLATION RATES BY COMMODITY GROUP**

ALCOHOLIC BEVERAGES AND TOBACCO
RECREATION, SPORT AND CULTURE
HOUSING, WATER, ELECTRICITY, GAS AND OTHER FUELS
HEALTH
FOOD AND NON-ALCOHOLIC BEVERAGES
TRANSPORT
RESTAURANTS AND ACCOMMODATION SERVICES
FURNISHINGS, HOUSEHOLD EQUIPMENT AND ROUTINE HOUSEHOLD MAINTENANCE
PERSONAL CARE, AND MISCELLANEOUS GOODS AND SERVICES
EDUCATION SERVICES
INFORMATION AND COMMUNICATION
FINANCIAL SERVICES