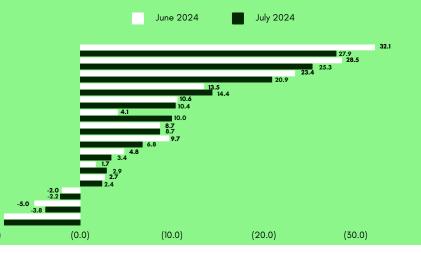

## INFLATION RATES BY FOOD GROUP

Rice
Cereals
Cereals and cereal products
Corn
Ready-made food and other food products n.e.c.
Vegetables, tubers, plantains, cooking bananas and pulses
FOOD
Fruits and nuts
Milk, other dairy products and eggs
Meat and other parts of slaughtered land animals
Flour, Bread and Other Bakery Products, Pasta Products, and Other Cereals
Oils and fats
Fish and other seafood
Sugar, confectionery and desserts
-8.3
(-10.0)