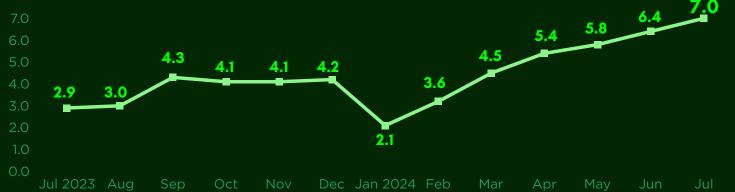

**Inflation rate** refers to the annual rate of change or the year-on-year change of the CPI expressed in percentage.