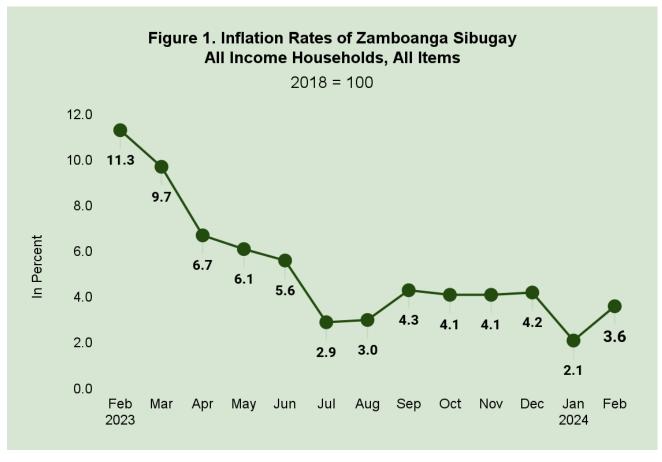

### **FEBRUARY 2024**

Date of Release: 06 March 2024

Reference No.: 24ZSP-SR03

Zamboanga Sibugay's overall inflation clambered up to 3.6 percent in February 2024 from 2.1 percent in January 2024. This is higher than the regional and national inflations at 2.2 percent and 3.4 percent, respectively. Nevertheless, it is way lower than February 2023's 11.3 percent. Among five areas in Zamboanga Peninsula, the

Table 2. Year-on-Year Inflation Rates in Zamboanga Sibugay
All Income Households, All Items

January 2019 - February 2024 (2018 = 100)

| Month     | Year  |      |      |      |      |      |  |
|-----------|-------|------|------|------|------|------|--|
| WORLD     | 2019  | 2020 | 2021 | 2022 | 2023 | 2024 |  |
| January   | 3.8   | 1.0  | 2.4  | 5.1  | 10.2 | 2.1  |  |
| February  | 2.3   | 1.4  | 3.9  | 2.7  | 11.3 | 3.6  |  |
| March     | 1.9   | 1.4  | 5.4  | 2.5  | 9.7  |      |  |
| April     | 1.7   | 1.5  | 4.7  | 4.4  | 6.7  |      |  |
| May       | 1.9   | 2.1  | 3.8  | 5.6  | 6.1  |      |  |
| June      | 0.3   | 2.6  | 2.8  | 6.6  | 5.6  |      |  |
| July      | (0.4) | 2.8  | 3.4  | 8.9  | 2.9  |      |  |
| August    | (1.0) | 1.8  | 2.8  | 10.9 | 3.0  |      |  |
| September | (3.2) | 3.7  | 1.3  | 12.3 | 4.3  |      |  |
| October   | (2.8) | 2.4  | 2.8  | 11.4 | 4.1  |      |  |
| November  | (1.2) | 1.7  | 3.7  | 10.9 | 4.1  |      |  |
| December  | (0.6) | 2.3  | 4.1  | 10.1 | 4.2  |      |  |
| Lowest    | (3.2) | 1.0  | 1.3  | 2.5  | 2.9  | 2.1  |  |
| Highest   | 3.8   | 3.7  | 5.4  | 12.3 | 11.3 | 3.6  |  |
| Average   | 0.2   | 2.1  | 3.4  | 7.6  | 5.9  | 2.9  |  |