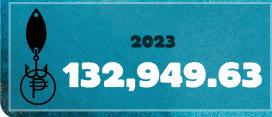

228.57 MT

Mudcrab (Alimango)

21.48 MT

57,277.51

**PRODUCTION** (in thousand pesos)

**VALUE OF** 

**Increased by** 

18.30% compared to same quarter of the previous year